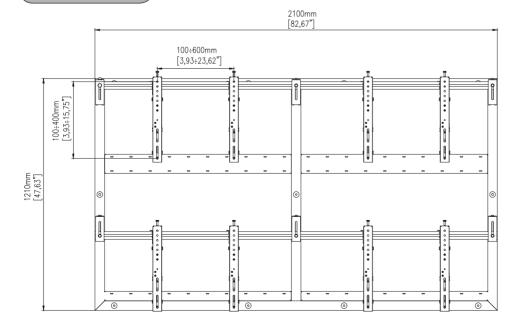

# PRODUCT SPECIFICATION

| Dimensions       | Weight | Max capacity | Colors |
|------------------|--------|--------------|--------|
| 2100x1210x100 mm | 52 kg  | 200 kg       | black  |

# TECHNICAL