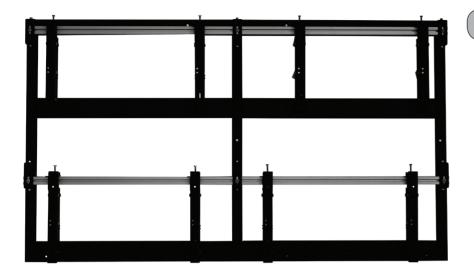

The VWW2255POP-L is purpose designed for easy and fast servicing of recessed video wall installations. The simple one touch "pop out" mechanism allows full extension of the display out of the videowall so access and servicing can be performed quickly and safely.

# FFATURES

- Tool-less independent 8-point microadjustment provides seamless alignment of the displays.
- Pull-out/prop-open mechanism provides quick and easy access for servicing.
- Open Frame design allows full electrical wiring access and integrated cable management strips make display-todisplay cabling simple.
- Adjustable VESA mounting patterns from 100 x 100 up to 600 x 400.