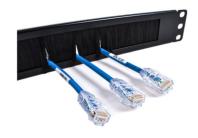

#### **Product Description**

Cable entry for 19 "rack mounting with brushes. Mounted in the front on the vertical profiles. Fits in all wall and floor cabinets. Screw set included.