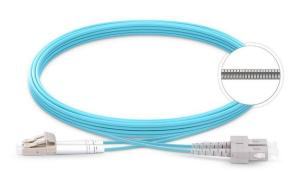

# LinkIT Fiberpatch reinforced OM3 LC/SC 1 m

Braided steel jacket | Duplex | LSZH | Aqua

Product number: ARMOM3LS-010M

### Main Specifications

| Brand               | LinkIT |
|---------------------|--------|
| Color               | Aqua   |
| Length (m)          | 1      |
| Category            | OM3    |
| Connector type 1    | LC     |
| Connector type 2    | SC     |
| Polishing contact 1 | UPC    |
| Polishing contact 2 | UPC    |
| Cable type          | Duplex |
| Number of fibers    | 2      |
| Core Diameter (um)  | 50/125 |