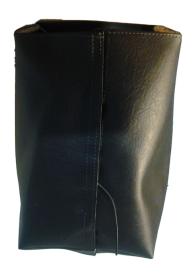

## **Product Description**

Bag that is mounted under table wells with loose cables. The bag is made of black imitation leather, which gives a far more professional look than bags of fabric. The bag has two strips at the top to screw the bag to the table top. Velcro that goes all the way, makes it easy to carry through cables anywhere in the bag.