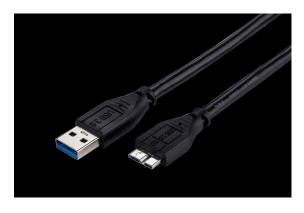

#### **USB 3.0**

LinkIT USB 3.0 A - MicroBM 2 m USB 3.1 Gen1 speeds up to 5 Gbps

Product number: CUSB3AmMBm-020

### **Product Description**

This cable is a USB-A male to USB Micro-B cable male. It can be used to connect devices with a Micro-B USB port for charging and data transfer. The cable is 2 meters long and suitable for connecting devices close to each other. It is made of high quality materials that ensure reliability and high connection speeds. This cable supports the USB 3.0 protocol standard which allows data transfer at up to 5 Gbps and is backward compatible with all USB 2.0 cables.

### **Main** Specifications

| Brand              | LinkIT           |
|--------------------|------------------|
| Color              | Black            |
| Length (m)         | 2                |
| Connector type 1   | USB3.0 A Male    |
| Connector type 2   | USB3.0 MICRO BM  |
| Conductor material | Copper           |
| Cable shielding    | Triple shielding |
| USB version        | 3.0              |