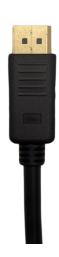

## **DisplayPort**

Elivi DisplayPort 1.2 4K@60 1 m 4K@60 | Black | v 1.2

Product number: ELV-DP12-MM-010

## Product Description

The Elivi DisplayPort 1.2 4K@60 Black Cable is engineered to meet the high demands of modern business environments. Supporting resolutions up to 4K at 60Hz, it ensures sharp, vibrant visuals, making it perfect for business applications such as video conferencing, multidisplay setups, or digital signage. Designed with durability in mind, this cable features an outer diameter of 7.3mm for enhanced protection and longevity, making it well-suited for frequent use in office spaces or commercial settings. With full compatibility to DisplayPort 1.2 standards, it offers businesses reliable and fast data transfer, enabling seamless connections between monitors, laptops, and high-performance workstations