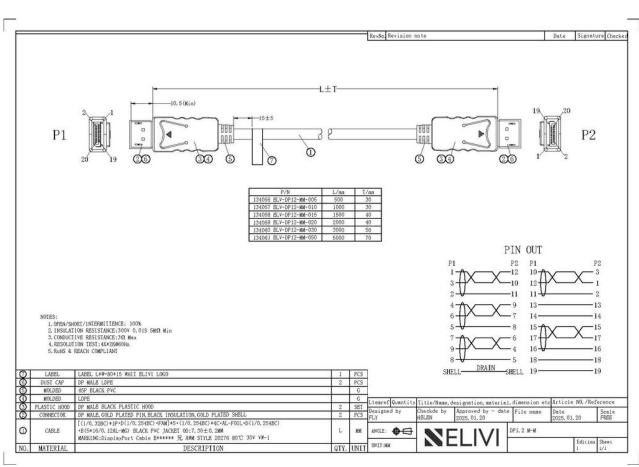

evity, making it well-suited for frequent use in office spaces or commercial settings. With full compatibility to DisplayPort 1.2 standards, it offers businesses reliable and fast data transfer, enabling seamless connections between monitors, laptops, and high-performance workstations



## Main Specifications

| Elivi          |
|----------------|
| Black          |
| 1              |
| Displayport M  |
| Displayport M  |
| 1.2            |
| 3840x2160 60Hz |
|                |



# **Extended Specifications**

| Jacket material     | PVC             |
|---------------------|-----------------|
| Anti-kink sleeve    | Moulded PVC     |
| Outer Cape diameter | 7.3             |
| EAN                 | 7072262021447   |
| Certifications      | CE, REACH, RoHS |

## **Dimensional Sketches**