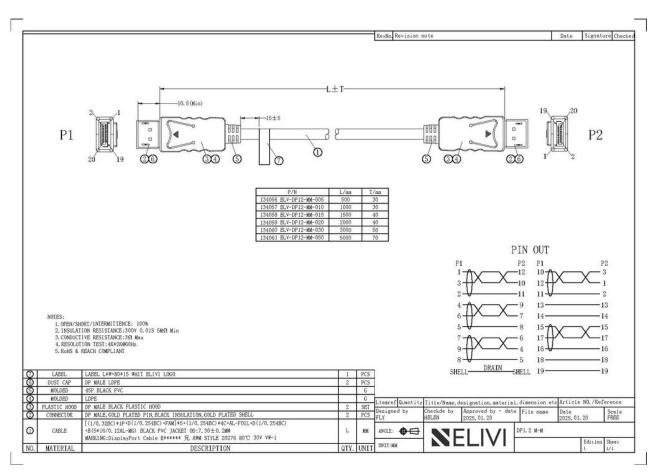

esses reliable and fast data transfer, enabling seamless connections between monitors, laptops, and high-performance workstations



# Main Specifications

| Brand               | Elivi          |
|---------------------|----------------|
| Color               | Black          |
| Length (m)          | 1,5            |
| Connector type 1    | Displayport M  |
| Connector type 2    | Displayport M  |
| DisplayPort version | 1.2            |
| Max Resolution      | 3840x2160 60Hz |



# **Extended Specifications**

| Jacket material     | PVC             |
|---------------------|-----------------|
| Anti-kink sleeve    | Moulded PVC     |
| Outer Cape diameter | 7.3             |
| EAN                 | 7072262021454   |
| Certifications      | CE, REACH, RoHS |

## **Dimensional Sketches**