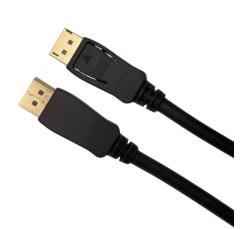

# **DisplayPort**

Elivi DisplayPort 1.4 8K@60 0,5 m Black | v 1.4 | 8K@60Hz | HDR

Product number: ELV-DP14-MM-005

# Product Description

The Elivi DisplayPort 1.4 cable offers high-speed data transfer and exceptional video and audio quality for use with modern monitors, computers, and other devices that support DisplayPort 1.4. This cable is designed to handle resolutions up to 8K at 60Hz, making it perfect for professional video editing, gaming, or other applications that require extreme resolution and high frame rates.