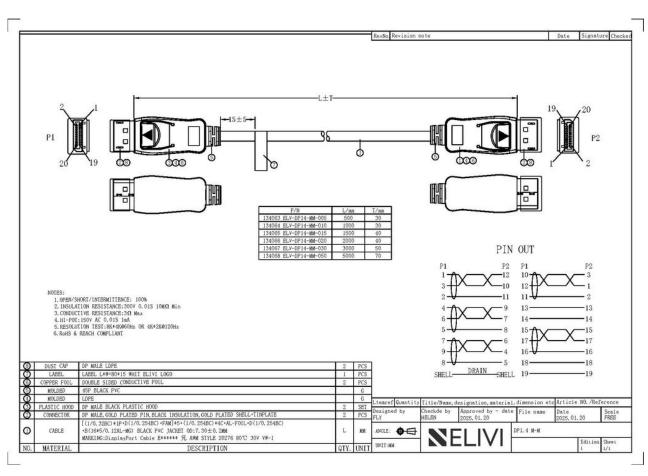

it perfect for professional video editing, gaming, or other applications that require extreme resolution and high frame rates.



# **Main Specifications**

| Brand               | Elivi          |
|---------------------|----------------|
| Color               | Black          |
| Length (m)          | 0,5            |
| Connector type 1    | Displayport M  |
| Connector type 2    | Displayport M  |
| DisplayPort version | 1.4            |
| Max Resolution      | 7680x4320@60hz |



# **Extended Specifications**

| Jacket material     | Black PVC       |
|---------------------|-----------------|
| Anti-kink sleeve    | Moulded PVC     |
| Outer Cape diameter | 7.3             |
| EAN                 | 7072262021492   |
| Certifications      | CE, REACH, RoHS |

# **Dimensional Sketches**