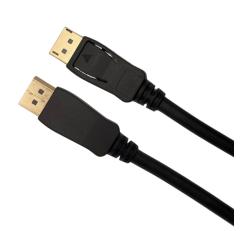

# **DisplayPort**

Elivi DisplayPort 1.4 8K@60 5 m Black | v 1.4 | 8K@60Hz | HDR

Product number: ELV-DP14-MM-050

# Product Description

The Elivi DisplayPort 1.4 cable offers high-speed data transfer and exceptional video and audio quality for use with modern monitors, computers, and other devices that support DisplayPort 1.4. This cable is designed to handle resolutions up to 8K at 60Hz, making it perfect for professional video editing, gaming, or other applications that require extreme resolution and high frame rates.