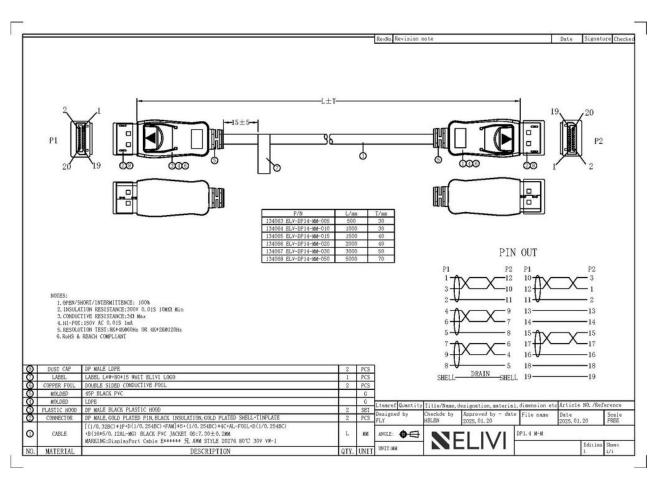

r use with modern monitors, computers, and other devices that support DisplayPort 1.4. This cable is designed to handle resolutions up to 8K at 60Hz, making it perfect for professional video editing, gaming, or other applications that require extreme resolution and high frame rates.



# **Main Specifications**

| Elivi          |
|----------------|
| Black          |
| 5              |
| Displayport M  |
| Displayport M  |
| 1.4            |
| 7680x4320@60hz |
|                |



# **Extended Specifications**

| Jacket material     | Black PVC       |
|---------------------|-----------------|
| Anti-kink sleeve    | Moulded PVC     |
| Outer Cape diameter | 7.3             |
| EAN                 | 7072262021546   |
| Certifications      | CE, REACH, RoHS |

# **Dimensional Sketches**