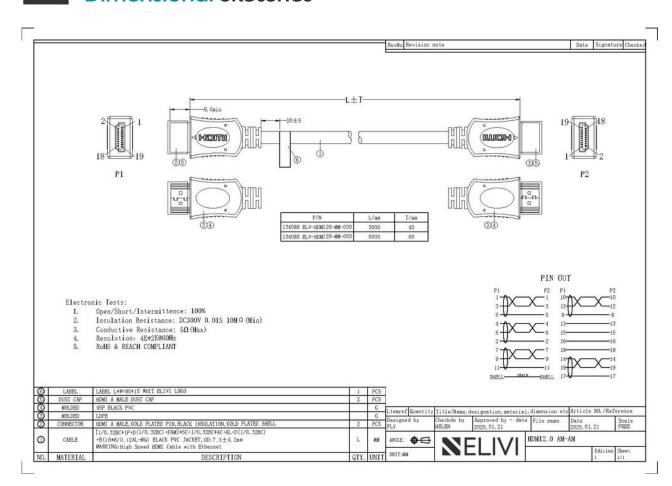

formance. This cable is an ideal choice for both personal and professional users seeking a reliable, high-performance HDMI solution.



## Main Specifications

| Brand            | Elivi      |
|------------------|------------|
| Color            | Black      |
| Length (m)       | 3          |
| Connector type 1 | HDMI AM    |
| Connector type 2 | HDMI AM    |
| HDMI version     | HDMI 2.0   |
| Max Resolution   | 4Kx2K@60Hz |
|                  |            |



# **Extended Specifications**

| 28              |
|-----------------|
| Black PVC       |
| Moulded PVC     |
| 7.3             |
| Gold plated     |
| 7072262021638   |
| CE, REACH, RoHS |
|                 |

## Single packaging

| Unit     | PCE |  |
|----------|-----|--|
| Quantity | 1   |  |



## **Dimensional Sketches**