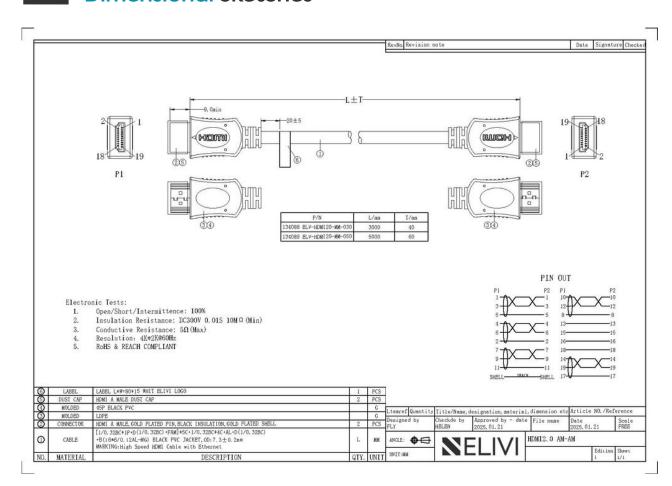

le is an ideal choice for both personal and professional users seeking a reliable, high-performance HDMI solution.



## Main Specifications

| Brand            | Elivi         |
|------------------|---------------|
| Color            | Black         |
| Length (m)       | 5             |
| Connector type 1 | HDMI AM       |
| Connector type 2 | HDMI AM       |
| HDMI version     | HDMI 2.0      |
| Max Resolution   | 4Kx2K@60Hz    |
|                  | 116,21,6001.2 |



# **Extended Specifications**

| 28              |
|-----------------|
| Black PVC       |
| Moulded PVC     |
| 7.3             |
| Gold plated     |
| 7072262021645   |
| CE, REACH, RoHS |
|                 |

## Single packaging

| Unit     | PCE |
|----------|-----|
| Quantity | 1   |



## **Dimensional Sketches**