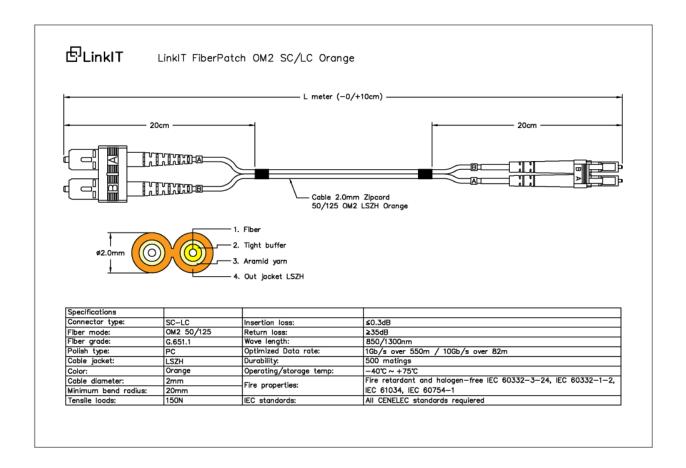

## **Dimensional** Sketches

W www.linkit.eu

## **Main** Specifications

| Brand               | LinkIT           |
|---------------------|------------------|
| Color               | Orange           |
| Length (m)          | 0,5              |
| Category            | OM2              |
| Connector type 1    | LC               |
| Connector type 2    | SC               |
| Polishing contact 1 | PC               |
| Polishing contact 2 | PC               |
| Cable type          | Duplex           |
| Number of fibers    | 2                |
| Core Diameter (um)  | 50/125 Multimode |

## **Extended** Specifications

| Transmission speed       | 10Gbps  |
|--------------------------|---------|
| Jacket material          | LSZH    |
| Anti-kink sleeve         | Moulded |
| Optical Return Loss (dB) | <=0.3DB |