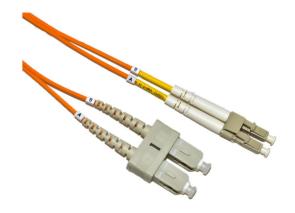

### **Network Cable Fiber**

LinkIT fibersnor OM2 LC/SC Oransje 0.5m Multimode | Duplex | LSZH | Orange

Product number: FPD52LPSP-005

El-number: 6955541

## **Product Description**

OM2 is a multi-mode fiber with a core diameter of 50 µm. The smaller core diameter provides better range than OM1, but still quite limited for high bit rates. OM2 fiber is fully compatible with newer types of multimode fiber since all of these have a core diameter of 50 µm. Most of our OM2 cords come with an orange outer sheath and clean connectors of top quality. They come with clips that make it easy to change polarity.

## **Main** Specifications

| Brand               | LinkIT           |
|---------------------|------------------|
| Color               | Orange           |
| Length (m)          | 0,5              |
| Category            | OM2              |
| Connector type 1    | LC               |
| Connector type 2    | SC               |
| Polishing contact 1 | PC               |
| Polishing contact 2 | PC               |
| Cable type          | Duplex           |
| Number of fibers    | 2                |
| Core Diameter (um)  | 50/125 Multimode |