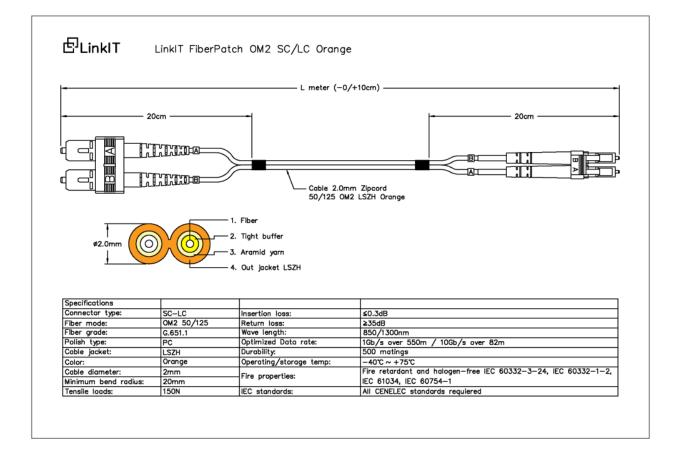

## **Dimensional** Sketches

LinklT Gneisveien 30 2020 Skedsmokorset Norway T +47 22 90 37 00 W <u>www.linkit.eu</u> M linkit@linkit.eu Visit our website:

Imported and distributed by CBK Distribusjon AS

## Main Specifications

| Brand               | LinkIT           |
|---------------------|------------------|
| Color               | Orange           |
| Length (m)          | 1,5              |
| Category            | OM2              |
| Connector type 1    | LC               |
| Connector type 2    | SC               |
| Polishing contact 1 | PC               |
| Polishing contact 2 | PC               |
| Cable type          | Duplex           |
| Number of fibers    | 2                |
| Core Diameter (um)  | 50/125 Multimode |

## **Extended** Specifications

| Transmission speed       | 10Gbps  |
|--------------------------|---------|
| Jacket material          | LSZH    |
| Anti-kink sleeve         | Moulded |
| Optical Return Loss (dB) | <=0.3DB |

#### Visit our website:

Imported and distributed by CBK Distribusjon AS

| Cable Diameter (mm)    | 2.0           |
|------------------------|---------------|
| Halogenfree            | V             |
| Oil resistant          | X             |
| Fire retardant version | V             |
| EAN                    | 7072662011628 |
| Certifications         | CE, RoHS      |