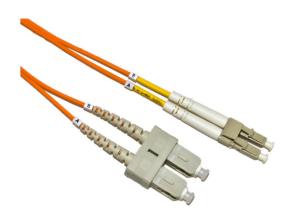

## **Network Cable Fiber**

LinkIT fibersnor OM2 LC/SC Oransje 1.5m Multimode | Duplex | LSZH | Orange

Product number: FPD52LPSP-015 El-number: 6955543

### **Product** Description

OM2 is a multi-mode fiber with a core diameter of 50  $\mu$ m. The smaller core diameter provides better range than OM1, but still quite limited for high bit rates. OM2 fiber is fully compatible with newer types of multimode fiber since all of these have a core diameter of 50  $\mu$ m. Most of our OM2 cords come with an orange outer sheath and clean connectors of top quality. They come with clips that make it easy to change polarity.

## Main Specifications

| Brand               | LinkIT           |
|---------------------|------------------|
| Color               | Orange           |
| Length (m)          | 1,5              |
| Category            | OM2              |
| Connector type 1    | LC               |
| Connector type 2    | SC               |
| Polishing contact 1 | PC               |
| Polishing contact 2 | PC               |
| Cable type          | Duplex           |
| Number of fibers    | 2                |
| Core Diameter (um)  | 50/125 Multimode |