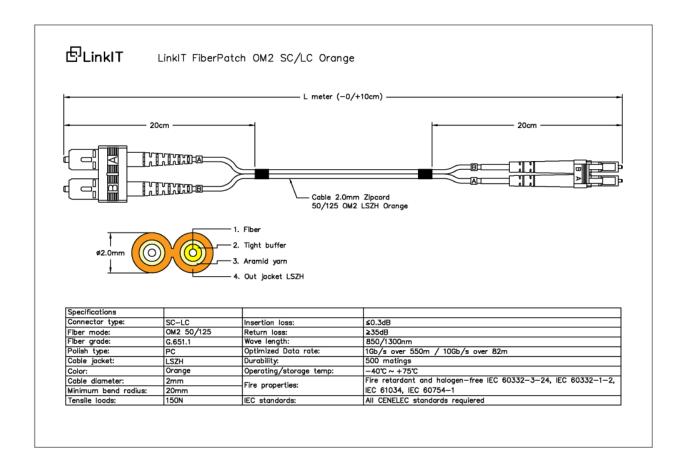

### **Dimensional** Sketches

W www.linkit.eu

### **Main** Specifications

| Brand               | LinkIT           |
|---------------------|------------------|
| Color               | Orange           |
| Length (m)          | 2                |
| Category            | OM2              |
| Connector type 1    | LC               |
| Connector type 2    | SC               |
| Polishing contact 1 | PC               |
| Polishing contact 2 | PC               |
| Cable type          | Duplex           |
| Number of fibers    | 2                |
| Core Diameter (um)  | 50/125 Multimode |

## **Extended** Specifications

| Transmission speed       | 10Gbps  |
|--------------------------|---------|
| Jacket material          | LSZH    |
| Anti-kink sleeve         | Moulded |
| Optical Return Loss (dB) | <=0.3DB |

| Cable Diameter (mm)    | 2.0           |
|------------------------|---------------|
| Halogenfree            | V             |
| Oil resistant          | X             |
| Fire retardant version | V             |
| EAN                    | 7072662011635 |
| Certifications         | CE, RoHS      |