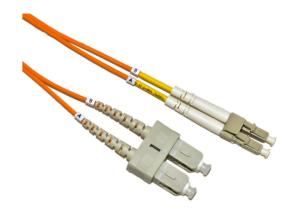

#### **Network Cable Fiber**

**LinkIT fibersnor OM2 LC/SC Oransje 2m**Multimode | Duplex | LSZH | Orange

Product number: FPD52LPSP-020

El-number: 6955544

### **Product Description**

OM2 is a multi-mode fiber with a core diameter of 50  $\mu$ m. The smaller core diameter provides better range than OM1, but still quite limited for high bit rates. OM2 fiber is fully compatible with newer types of multimode fiber since all of these have a core diameter of 50  $\mu$ m. Most of our OM2 cords come with an orange outer sheath and clean connectors of top quality. They come with clips that make it easy to change polarity.

### **Main** Specifications

| Brand               | LinkIT           |
|---------------------|------------------|
| Color               | Orange           |
| Length (m)          | 2                |
| Category            | OM2              |
| Connector type 1    | LC               |
| Connector type 2    | SC               |
| Polishing contact 1 | PC               |
| Polishing contact 2 | PC               |
| Cable type          | Duplex           |
| Number of fibers    | 2                |
| Core Diameter (um)  | 50/125 Multimode |