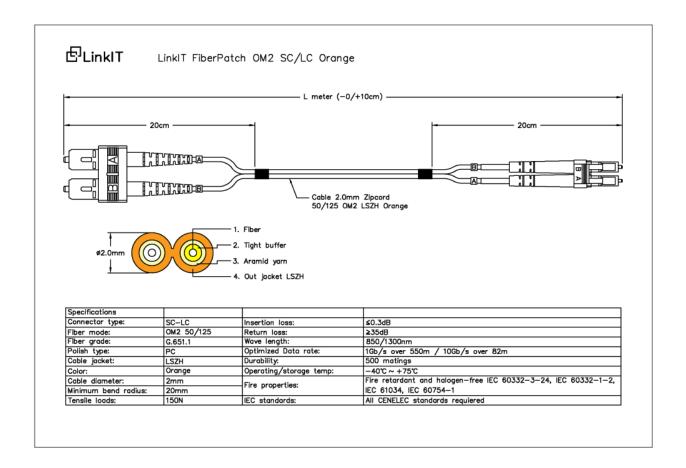

### **Dimensional** Sketches

W www.linkit.eu

## **Main** Specifications

| Brand               | LinkIT           |
|---------------------|------------------|
| Color               | Orange           |
| Length (m)          | 4                |
| Category            | OM2              |
| Connector type 1    | LC               |
| Connector type 2    | SC               |
| Polishing contact 1 | PC               |
| Polishing contact 2 | PC               |
| Cable type          | Duplex           |
| Number of fibers    | 2                |
| Core Diameter (um)  | 50/125 Multimode |

## **Extended** Specifications

| Transmission speed       | 10Gbps  |
|--------------------------|---------|
| Jacket material          | LSZH    |
| Anti-kink sleeve         | Moulded |
| Optical Return Loss (dB) | <=0.3DB |

| Cable Diameter (mm)    | 2.0           |
|------------------------|---------------|
| Halogenfree            | V             |
| Oil resistant          | X             |
| Fire retardant version | V             |
| EAN                    | 7072662011659 |
| Certifications         | CE, RoHS      |