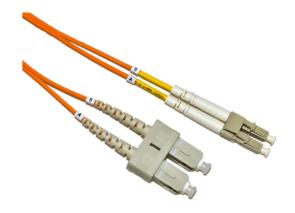

#### **Network Cable Fiber**

LinkIT fibersnor OM2 LC/SC Oransje 4m Multimode | Duplex | LSZH | Orange

Product number: FPD52LPSP-040

## **Product Description**

OM2 is a multi-mode fiber with a core diameter of 50  $\mu$ m. The smaller core diameter provides better range than OM1, but still quite limited for high bit rates. OM2 fiber is fully compatible with newer types of multimode fiber since all of these have a core diameter of 50  $\mu$ m. Most of our OM2 cords come with an orange outer sheath and clean connectors of top quality. They come with clips that make it easy to change polarity.

## **Main** Specifications

| Brand               | LinkIT           |
|---------------------|------------------|
| Color               | Orange           |
| Length (m)          | 4                |
| Category            | OM2              |
| Connector type 1    | LC               |
| Connector type 2    | SC               |
| Polishing contact 1 | PC               |
| Polishing contact 2 | PC               |
| Cable type          | Duplex           |
| Number of fibers    | 2                |
| Core Diameter (um)  | 50/125 Multimode |