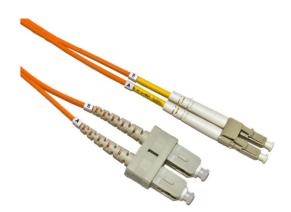

## **Network Cable Fiber**

LinkIT fibersnor OM2 LC/SC Oransje 5m Multimode | Duplex | LSZH | Orange

Product number: FPD52LPSP-050 El-number: 6955546

## **Product** Description

OM2 is a multi-mode fiber with a core diameter of 50  $\mu$ m. The smaller core diameter provides better range than OM1, but still quite limited for high bit rates. OM2 fiber is fully compatible with newer types of multimode fiber since all of these have a core diameter of 50  $\mu$ m. Most of our OM2 cords come with an orange outer sheath and clean connectors of top quality. They come with clips that make it easy to change polarity.

# Main Specifications

| Brand               | LinkIT           |
|---------------------|------------------|
| Color               | Orange           |
| Length (m)          | 5                |
| Category            | OM2              |
| Connector type 1    | LC               |
| Connector type 2    | SC               |
| Polishing contact 1 | PC               |
| Polishing contact 2 | PC               |
| Cable type          | Duplex           |
| Number of fibers    | 2                |
| Core Diameter (um)  | 50/125 Multimode |