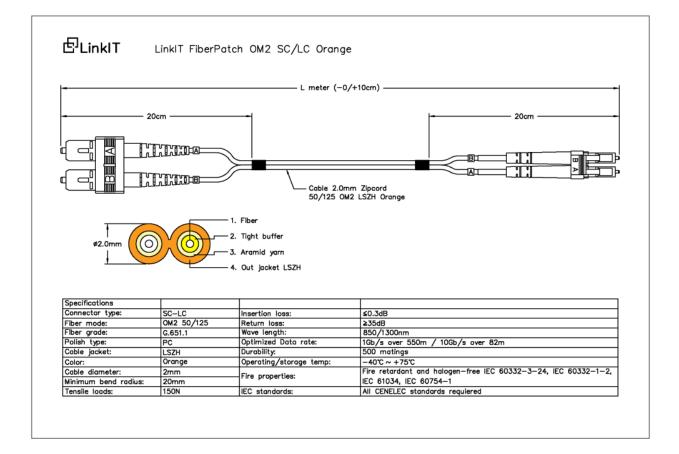

# **Dimensional** Sketches

LinklT Gneisveien 30 2020 Skedsmokorset Norway T +47 22 90 37 00 W <u>www.linkit.eu</u> M linkit@linkit.eu Visit our website:

Imported and distributed by CBK Distribusjon AS

# Main Specifications

| Brand               | LinkIT           |
|---------------------|------------------|
| Color               | Orange           |
| Length (m)          | 5                |
| Category            | OM2              |
| Connector type 1    | LC               |
| Connector type 2    | SC               |
| Polishing contact 1 | PC               |
| Polishing contact 2 | PC               |
| Cable type          | Duplex           |
| Number of fibers    | 2                |
| Core Diameter (um)  | 50/125 Multimode |

# **Extended** Specifications

| Transmission speed       | 10Gbps  |
|--------------------------|---------|
| Jacket material          | LSZH    |
| Anti-kink sleeve         | Moulded |
| Optical Return Loss (dB) | <=0.3DB |

#### Visit our website:

Imported and distributed by CBK Distribusjon AS

| Cable Diameter (mm)    | 2.0           |
|------------------------|---------------|
| Halogenfree            | V             |
| Oil resistant          | X             |
| Fire retardant version | V             |
| EAN                    | 7072662011666 |
| Certifications         | CE, RoHS      |