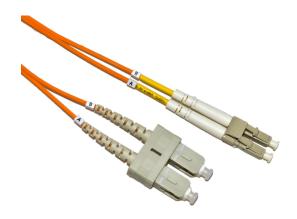

#### **Network Cable Fiber**

**LinkIT fibersnor OM2 LC/SC Oransje 6m**Multimode | Duplex | LSZH | Orange

Product number: FPD52LPSP-060

## **Product Description**

OM2 is a multi-mode fiber with a core diameter of 50 µm. The smaller core diameter provides better range than OM1, but still quite limited for high bit rates. OM2 fiber is fully compatible with newer types of multimode fiber since all of these have a core diameter of 50 µm. Most of our OM2 cords come with an orange outer sheath and clean connectors of top quality. They come with clips that make it easy to change polarity.

### **Main** Specifications

| Brand               | LinkIT             |
|---------------------|--------------------|
| Color               | Orange             |
| Length (m)          | 6                  |
| Category            | OM2                |
| Connector type 1    | LC                 |
| Connector type 2    | SC                 |
| Polishing contact 1 | UPC                |
| Polishing contact 2 | UPC                |
| Cable type          | Duplex             |
| Number of fibers    | 2                  |
| Core Diameter (um)  | 50/125 - Multimode |