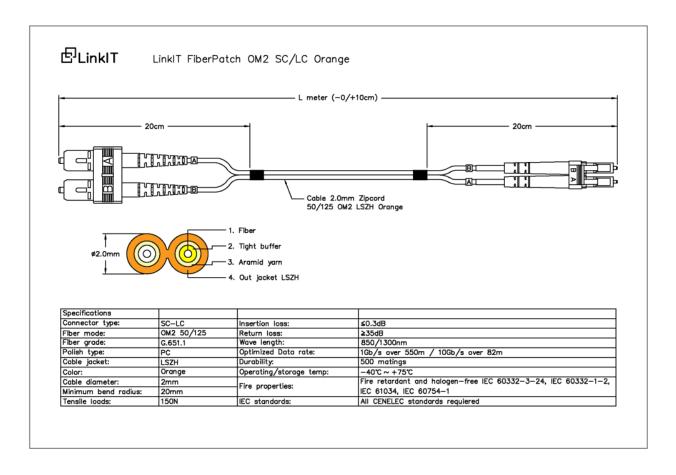

|
| Category            | OM2                |
| Connector type 1    | LC                 |
| Connector type 2    | SC                 |
| Polishing contact 1 | UPC                |
| Polishing contact 2 | UPC                |
| Cable type          | Duplex             |
| Number of fibers    | 2                  |
| Core Diameter (um)  | 50/125 - Multimode |



## **Extended** Specifications

| Transmission speed | 10Gbps  |
|--------------------|---------|
| Jacket material    | LSZH    |
| Anti-kink sleeve   | Moulded |





| Cable Diameter (mm) | 2        |
|---------------------|----------|
| Halogenfree         | V        |
| Certifications      | CE, RoHS |



# Single packaging

| Unit     | PCE |
|----------|-----|
| Quantity | ]   |



### **Dimensional** Sketches