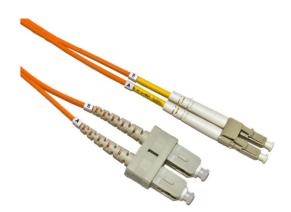

## **Network Cable Fiber**

LinkIT fibersnor OM2 LC/SC Oransje 10m Multimode | Duplex | LSZH | Orange

Product number: FPD52LPSP-100 El-number: 6955548

### **Product** Description

OM2 is a multi-mode fiber with a core diameter of 50  $\mu$ m. The smaller core diameter provides better range than OM1, but still quite limited for high bit rates. OM2 fiber is fully compatible with newer types of multimode fiber since all of these have a core diameter of 50  $\mu$ m. Most of our OM2 cords come with an orange outer sheath and clean connectors of top quality. They come with clips that make it easy to change polarity.

## Main Specifications

| Brand               | LinkIT           |
|---------------------|------------------|
| Color               | Orange           |
| Length (m)          | 10               |
| Category            | OM2              |
| Connector type 1    | LC               |
| Connector type 2    | SC               |
| Polishing contact 1 | PC               |
| Polishing contact 2 | PC               |
| Cable type          | Duplex           |
| Number of fibers    | 2                |
| Core Diameter (um)  | 50/125 Multimode |