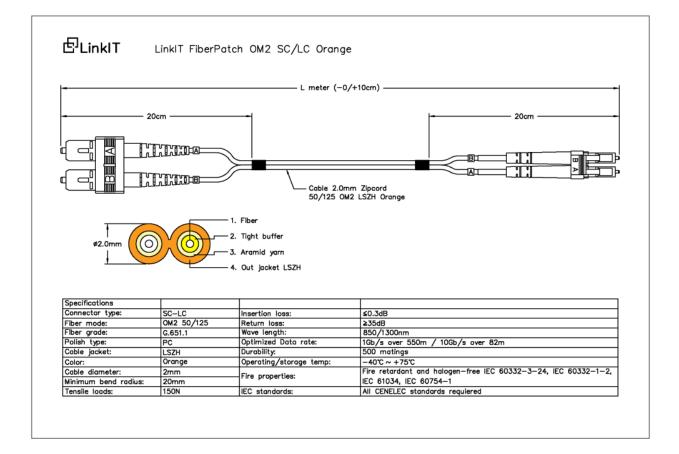

## **Dimensional** Sketches

LinklT Gneisveien 30 2020 Skedsmokorset Norway T +47 22 90 37 00 W <u>www.linkit.eu</u> M linkit@linkit.eu Visit our website:

Imported and distributed by CBK Distribusjon AS

## Main Specifications

| Brand               | LinkIT           |
|---------------------|------------------|
| Color               | Orange           |
| Length (m)          | 10               |
| Category            | OM2              |
| Connector type 1    | LC               |
| Connector type 2    | SC               |
| Polishing contact 1 | PC               |
| Polishing contact 2 | PC               |
| Cable type          | Duplex           |
| Number of fibers    | 2                |
| Core Diameter (um)  | 50/125 Multimode |

## **Extended** Specifications

| Transmission speed       | 10Gbps  |
|--------------------------|---------|
| Jacket material          | LSZH    |
| Anti-kink sleeve         | Moulded |
| Optical Return Loss (dB) | <=0.3DB |

#### Visit our website:

Imported and distributed by CBK Distribusjon AS

| Cable Diameter (mm)    | 2.0           |
|------------------------|---------------|
| Halogenfree            | V             |
| Oil resistant          | X             |
| Fire retardant version | V             |
| EAN                    | 7072662011703 |
| Certifications         | CE, RoHS      |