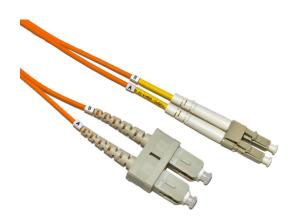

## **Network Cable Fiber**

LinkIT fibersnor OM2 LC/SC Oransje 20m Multimode | Duplex | LSZH | Orange

Product number: FPD52LPSP-200

## **Product** Description

OM2 is a multi-mode fiber with a core diameter of 50  $\mu$ m. The smaller core diameter provides better range than OM1, but still quite limited for high bit rates. OM2 fiber is fully compatible with newer types of multimode fiber since all of these have a core diameter of 50  $\mu$ m. Most of our OM2 cords come with an orange outer sheath and clean connectors of top quality. They come with clips that make it easy to change polarity.

## Main Specifications

| Brand               | LinkIT             |
|---------------------|--------------------|
| Color               | Orange             |
| Length (m)          | 20                 |
| Category            | OM2                |
| Connector type 1    | LC                 |
| Connector type 2    | SC                 |
| Polishing contact 1 | UPC                |
| Polishing contact 2 | UPC                |
| Cable type          | Duplex             |
| Number of fibers    | 2                  |
| Core Diameter (um)  | 50/125 - Multimode |