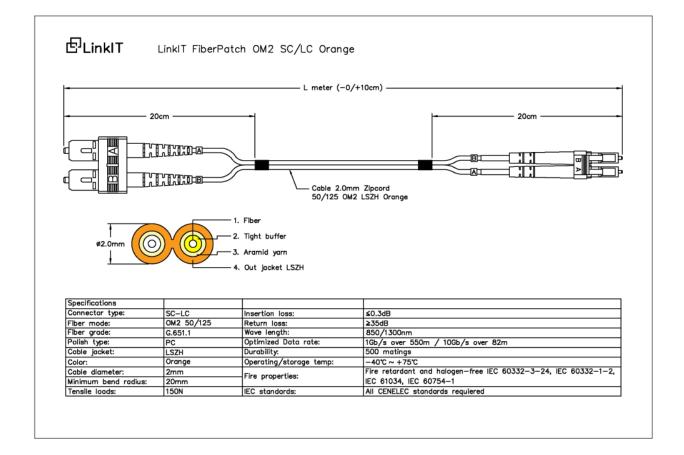

## **Product** Description

OM2 is a multi-mode fiber with a core diameter of 50  $\mu$ m. The smaller core diameter provides better range than OM1, but still quite limited for high bit rates. OM2 fiber is fully compatible with newer types of multimode fiber since all of these have a core diameter of 50  $\mu$ m. Most of our OM2 cords come with an orange outer sheath and clean connectors of top quality. They come with clips that make it easy to change polarity.

## Main Specifications

| Brand               | LinkIT             |
|---------------------|--------------------|
| Color               | Orange             |
| Length (m)          | 20                 |
| Category            | OM2                |
| Connector type 1    | LC                 |
| Connector type 2    | SC                 |
| Polishing contact 1 | UPC                |
| Polishing contact 2 | UPC                |
| Cable type          | Duplex             |
| Number of fibers    | 2                  |
| Core Diameter (um)  | 50/125 - Multimode |

## **Extended** Specifications

| Transmission speed | 10Gbps  |
|--------------------|---------|
| Jacket material    | LSZH    |
| Anti-kink sleeve   | Moulded |

# 

| Cable Diameter (mm) | 2        |
|---------------------|----------|
| Halogenfree         | V        |
| Certifications      | CE, RoHS |