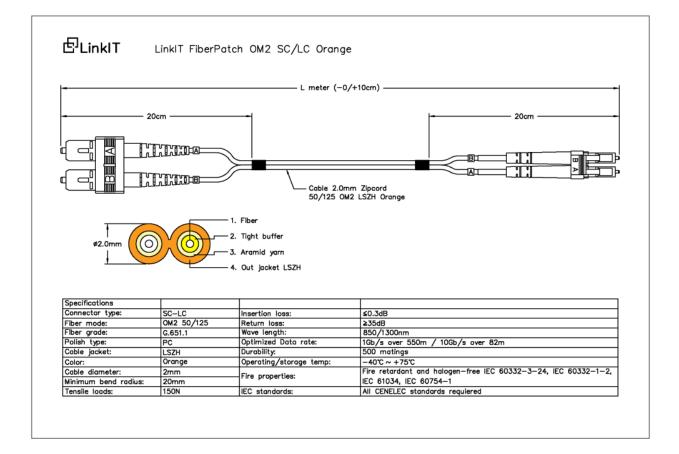

## **Dimensional** Sketches

LinklT Gneisveien 30 2020 Skedsmokorset Norway T +47 22 90 37 00 W <u>www.linkit.eu</u> M linkit@linkit.eu Visit our website:

Imported and distributed by CBK Distribusjon AS

## Main Specifications

| Brand               | LinkIT           |
|---------------------|------------------|
| Color               | Orange           |
| Length (m)          | 30               |
| Category            | OM2              |
| Connector type 1    | LC               |
| Connector type 2    | SC               |
| Polishing contact 1 | PC               |
| Polishing contact 2 | PC               |
| Cable type          | Duplex           |
| Number of fibers    | 2                |
| Core Diameter (um)  | 50/125 Multimode |

## **Extended** Specifications

| Transmission speed       | 10Gbps  |
|--------------------------|---------|
| Jacket material          | LSZH    |
| Anti-kink sleeve         | Moulded |
| Optical Return Loss (dB) | <=0.3DB |

#### Visit our website:

Imported and distributed by CBK Distribusjon AS

| Cable Diameter (mm)    | 2.0           |
|------------------------|---------------|
| Halogenfree            | V             |
| Oil resistant          | X             |
| Fire retardant version | V             |
| EAN                    | 7072662011758 |
| Certifications         | CE, RoHS      |