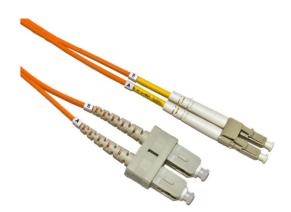

### **Product** Description

OM2 is a multi-mode fiber with a core diameter of 50  $\mu$ m. The smaller core diameter provides better range than OM1, but still quite limited for high bit rates. OM2 fiber is fully compatible with newer types of multimode fiber since all of these have a core diameter of 50  $\mu$ m. Most of our OM2 cords come with an orange outer sheath and clean connectors of top quality. They come with clips that make it easy to change polarity.

## Main Specifications

| Brand               | LinkIT           |
|---------------------|------------------|
| Color               | Orange           |
| Length (m)          | 30               |
| Category            | OM2              |
| Connector type 1    | LC               |
| Connector type 2    | SC               |
| Polishing contact 1 | PC               |
| Polishing contact 2 | PC               |
| Cable type          | Duplex           |
| Number of fibers    | 2                |
| Core Diameter (um)  | 50/125 Multimode |