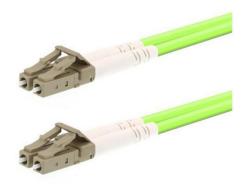

# LinkIT Fibre Optic Cable OM5 LC/LC Lime 7.0m

Duplex MM OM5 50/125 LSZH, 2mm

Product number: FPD55LPLP-070

#### **Main** Specifications

| Brand               | LinkIT           |
|---------------------|------------------|
| Color               | Lime Green       |
| Length (m)          | 7                |
| Category            | OM5              |
| Connector type 1    | LC               |
| Connector type 2    | LC               |
| Polishing contact 1 | PC               |
| Polishing contact 2 | PC               |
| Cable type          | Duplex           |
| Number of fibers    | 2                |
| Core Diameter (um)  | 50/125 Multimode |