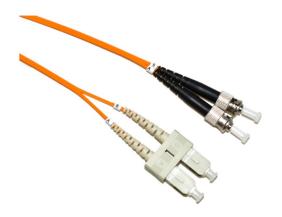

# LinkIT Fibre Optic Cable OM1 ST/SC Orange 0.5m

Duplex MM OM1 62.5/125 LSZH, 2mm

Product number: FPD62TPSP-005

El-number: 6955731

#### **Main** Specifications

| Brand               | LinkIT             |
|---------------------|--------------------|
| Color               | Orange             |
| Length (m)          | 0,5                |
| Category            | OM1                |
| Connector type 1    | ST                 |
| Connector type 2    | SC                 |
| Polishing contact 1 | UPC                |
| Polishing contact 2 | PC                 |
| Cable type          | Duplex             |
| Number of fibers    | 2                  |
| Core Diameter (um)  | 62.5/125 Multimode |