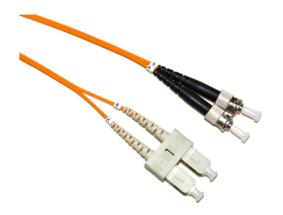

# LinkIT Fibre Optic Cable OM1 ST/SC Orange 1.0m

Duplex MM OM1 62.5/125 LSZH, 2mm

Product number: FPD62TPSP-010

El-number: 6955732

#### **Main** Specifications

| Brand               | LinkIT             |
|---------------------|--------------------|
| Color               | Orange             |
| Length (m)          | 1                  |
| Category            | OM1                |
| Connector type 1    | ST                 |
| Connector type 2    | SC                 |
| Polishing contact 1 | UPC                |
| Polishing contact 2 | PC                 |
| Cable type          | Duplex             |
| Number of fibers    | 2                  |
| Core Diameter (um)  | 62.5/125 Multimode |