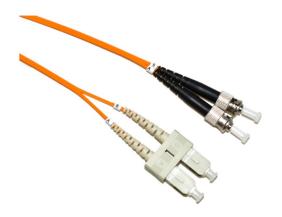

# LinkIT Fibre Optic Cable OM1 ST/SC Orange 3.0m

Duplex MM OM1 62.5/125 LSZH, 2mm

Product number: FPD62TPSP-030

El-number: 6955734

#### **Main** Specifications

| Brand               | LinkIT             |
|---------------------|--------------------|
| Color               | Orange             |
| Length (m)          | 3                  |
| Category            | OM1                |
| Connector type 1    | ST                 |
| Connector type 2    | SC                 |
| Polishing contact 1 | UPC                |
| Polishing contact 2 | PC                 |
| Cable type          | Duplex             |
| Number of fibers    | 2                  |
| Core Diameter (um)  | 62.5/125 Multimode |