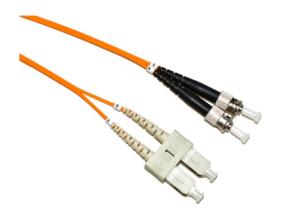

# LinkIT Fibre Optic Cable OM1 ST/SC Orange 5.0m

Duplex MM OM1 62.5/125 LSZH, 2mm

Product number: FPD62TPSP-050

El-number: 6955736

#### **Main** Specifications

| Brand               | LinkIT             |
|---------------------|--------------------|
| Color               | Orange             |
| Length (m)          | 5                  |
| Category            | OM1                |
| Connector type 1    | ST                 |
| Connector type 2    | SC                 |
| Polishing contact 1 | UPC                |
| Polishing contact 2 | PC                 |
| Cable type          | Duplex             |
| Number of fibers    | 2                  |
| Core Diameter (um)  | 62.5/125 Multimode |