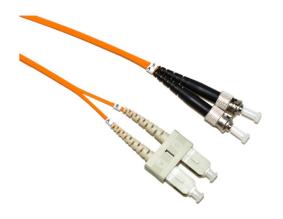

# LinkIT Fibre Optic Cable OM1 ST/SC Orange 50.0m

Duplex MM OM1 62.5/125 LSZH, 2mm

Product number: FPD62TPSP-500

#### **Main** Specifications

| Brand               | LinkIT             |
|---------------------|--------------------|
| Color               | Orange             |
| Length (m)          | 50                 |
| Category            | OM1                |
| Connector type 1    | ST                 |
| Connector type 2    | SC                 |
| Polishing contact 1 | UPC                |
| Polishing contact 2 | PC                 |
| Cable type          | Duplex             |
| Number of fibers    | 2                  |
| Core Diameter (um)  | 62.5/125 Multimode |