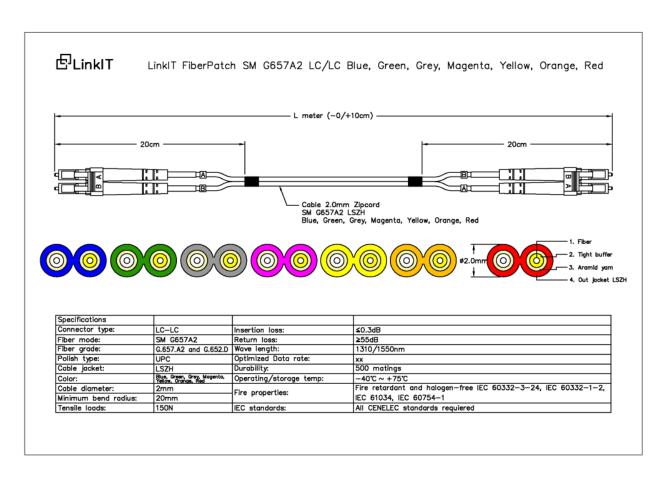

# **Dimensional** Sketches

# **Main** Specifications

| Brand               | LinkIT             |
|---------------------|--------------------|
| Color               | Blue               |
| Category            | OS2                |
| Connector type 1    | LC                 |
| Connector type 2    | LC                 |
| Polishing contact 1 | UPC                |
| Polishing contact 2 | UPC                |
| Cable type          | Simplex            |
| Number of fibers    | 1                  |
| Core Diameter (um)  | 9/125 - Singlemode |

## **Extended** Specifications

| Transmission speed | 10Gbps |
|--------------------|--------|
| Jacket material    | LSZH   |

| Anti-kink sleeve         | Moulded  |
|--------------------------|----------|
| Optical Return Loss (dB) | ≤ 0.3 dB |
| Cable Diameter (mm)      | 2        |
| Halogenfree              | V        |
| Fire retardant version   | V        |
| Certifications           | CE, RoHS |