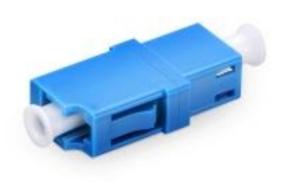

## **Fiber Accessories**

**LinkIT Fiber Adapter LC/LC simplex blue**Singlemode, For clip mounting

Product number: FS-LCSMSI-AD

## **Product Description**

The fiber adapter has a ceramic sleeve. The adapter does not have a boom and only the option of clip mounting. The blue color indicates single mode cabling