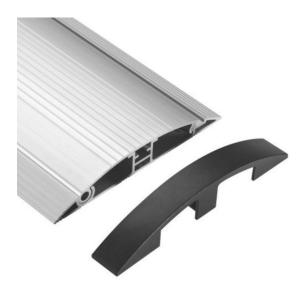

## **Stoltzen TALOS GS Endcap**

Product number: GS-ENDCAP

# **Product Description**

End covers for finer finishes and concealment of cuts by shortening the list.

# Main Specifications

| Brand               | Stoltzen      |
|---------------------|---------------|
| Color               | Black         |
| Material            | ABS           |
| Installation method | Included tape |