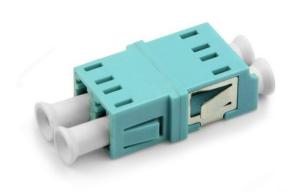

## **Fiber Accessories**

LinkIT Fiber Adapter LC/LC duplex aqua Multimode, For clip mounting

Product number: LCLCX2UFOM3

## **Product Description**

The fiber adapter is used together with a keystone frame, for mounting in a keystone panel / socket. The adapter does not have a flange and only allows clip mounting. The Aqua color indicates OM3 cabling