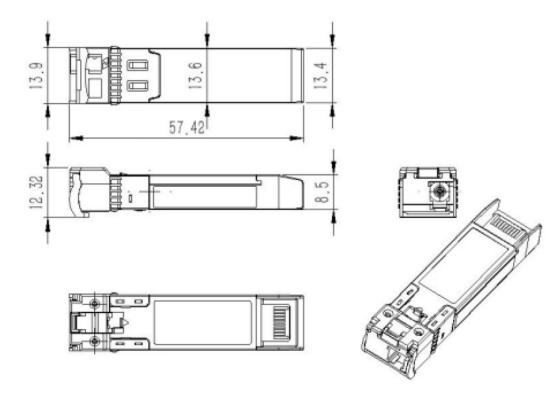

a series of switches, routers, servers, network interface card (NICs) etc. Featuring low power consumption, high speed, this transceiver module is ideal for data center, enterprise wiring closet, service provider transport application, Radio & Baseband Unit, etc.



# **Main** Specifications

| Brand                | LinkIT                 |
|----------------------|------------------------|
| Connector type 1     | SFP+                   |
| Connector type 2     | LC                     |
| Measurements (WxHxD) | (13.9x14.55x56.5)      |
| Wave length (nm)     | Tx: 1270 nm/Rx:1330 nm |



#### **Extended** Specifications

| Transmission speed | 10Gbps   |
|--------------------|----------|
| SFP Coding         | Cisco    |
| Certifications     | CE, RoHS |





# **Dimensional** Sketches