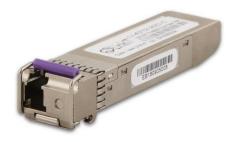

### **Transceiver**

LinkIT SFP+ 10Gbps BiDI 20km Cisco LC, DDM, Single-mode, TX/RX:1270/1330nm

Product number: LI-2399-20D-C

# **Main** Specifications

| Brand                | LinkIT                 |
|----------------------|------------------------|
| Connector type 1     | SFP+                   |
| Connector type 2     | LC                     |
| Measurements (WxHxD) | (13.9x14.55x56.5)      |
| Wave length (nm)     | Tx: 1270 nm/Rx:1330 nm |