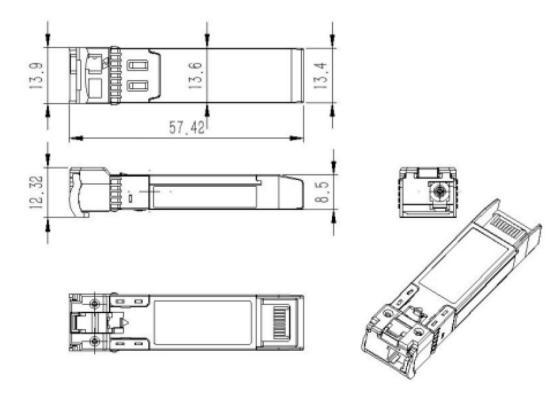

a series of switches, routers, servers, network interface card (NICs) etc. Featuring low power consumption, high speed, this transceiver module is ideal for data center, enterprise wiring closet, service provider transport application, Radio & Baseband Unit, etc.



### **Main** Specifications

| Brand                | LinkIT                 |
|----------------------|------------------------|
| Connector type 1     | SFP+                   |
| Connector type 2     | LC                     |
| Measurements (WxHxD) | (13.9x14.55x56.5)      |
| Wave length (nm)     | Tx: 1270 nm/Rx:1330 nm |



# **Extended** Specifications

| Transmission speed | 10Gbps   |
|--------------------|----------|
| SFP Coding         | Juniper  |
| Certifications     | CE, RoHS |





## **Dimensional** Sketches