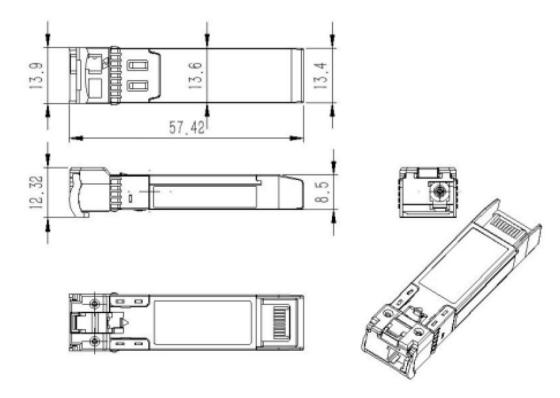

## **Dimensional** Sketches

### **Main** Specifications

| Brand                | LinkIT                 |
|----------------------|------------------------|
| Connector type 1     | SFP+                   |
| Connector type 2     | LC                     |
| Measurements (WxHxD) | (13.9x14.55x56.5)      |
| Wave length (nm)     | Tx: 1270 nm/Rx:1330 nm |