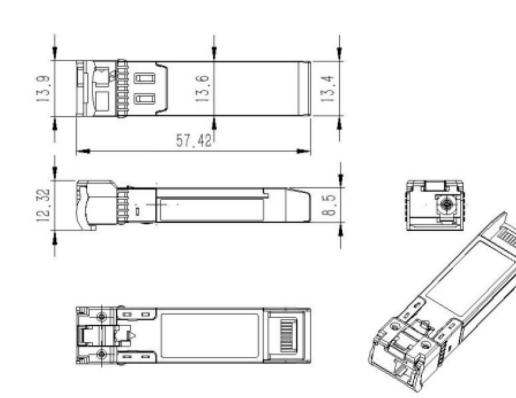

# 

**Dimensional** Sketches

LinklT Gneisveien 30 2020 Skedsmokorset Norway T +47 22 90 37 00 W <u>www.linkit.eu</u> M linkit@linkit.eu Visit our website:

Imported and distributed by CBK Distribusjon AS

### Main Specifications

| Brand                | LinkIT                  |
|----------------------|-------------------------|
| Connector type 1     | SFP+                    |
| Connector type 2     | LC                      |
| Measurements (WxHxD) | (13.9x14.55x56.5)       |
| Wave length (nm)     | Tx: 1330 nm/Rx: 1270 nm |