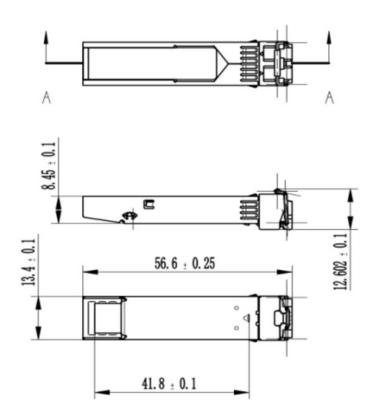

----|
| Wave length (nm) | 1550       |
| Distance         | Up to 40km |

LinkIT Gneisveien 30 2020 Skedsmokorset Norway T +47 22 90 37 00 W <u>www.linkit.eu</u> M linkit@linkit.eu

### Visit our website:



Imported and distributed by CBK Distribusjon AS

# 

# **Extended** Specifications

| Transmission speed | 1,25 Gbps                   |
|--------------------|-----------------------------|
| Fibre type         | Single mode                 |
| SFP Coding         | Extreme                     |
| Standards          | SFP MSA(INF-8074i)          |
|                    | SFF-8472 v 9.3              |
|                    | IEEE802.3z Gigabit Ethernet |
| Temperature        | -40°C to 85°C               |
| EAN                | 7072262015132               |

## **Dimensional** Sketches





#### LinklT Gneisveien 30 2020 Skedsmokorset Norway

T +47 22 90 37 00 W <u>www.linkit.eu</u> M linkit@linkit.eu Visit our website:



Imported and distributed by CBK Distribusjon AS