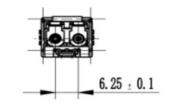

--|
| Wave length (nm) | 1550       |
| Distance         | Up to 40km |

LinkIT Gneisveien 30 2020 Skedsmokorset Norway T +47 22 90 37 00 W <u>www.linkit.eu</u> M linkit@linkit.eu

### Visit our website:



Imported and distributed by CBK Distribusjon AS

# 

# **Extended** Specifications

| Transmission speed | 1,25 Gbps                   |
|--------------------|-----------------------------|
| Fibre type         | Single mode                 |
| SFP Coding         | Extreme                     |
| Standards          | SFP MSA(INF-8074i)          |
|                    | SFF-8472 v 9.3              |
|                    | IEEE802.3z Gigabit Ethernet |
| Temperature        | -40°C to 85°C               |
| EAN                | 7072262015132               |

## **Dimensional** Sketches





#### LinklT Gneisveien 30 2020 Skedsmokorset Norway

T +47 22 90 37 00 W <u>www.linkit.eu</u> M linkit@linkit.eu Visit our website:



Imported and distributed by CBK Distribusjon AS