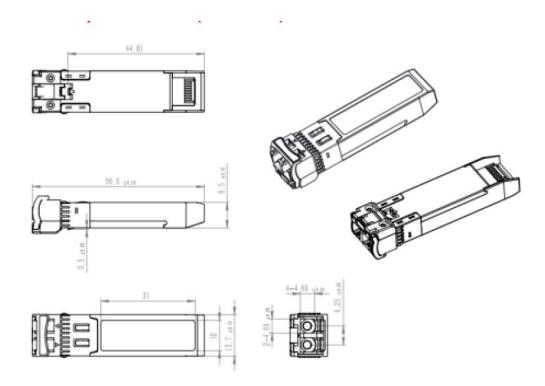

# **Dimensional** Sketches

#### **Main** Specifications

| Brand                | LinkIT            |
|----------------------|-------------------|
| Connector type 1     | SFP+              |
| Connector type 2     | LC                |
| Measurements (WxHxD) | (13.9x14.55x56.5) |
| Wave length (nm)     | 850nm             |