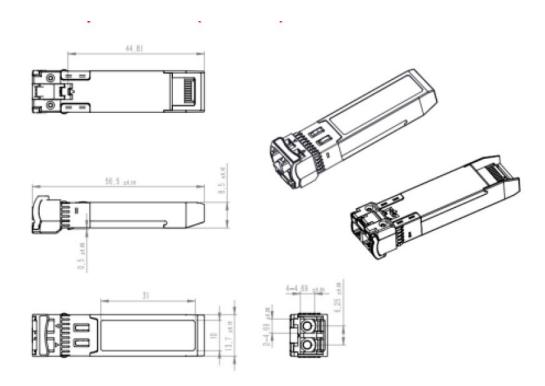

ividually tested to be used on a series of switches, routers, servers, network interface card (NICs) etc. Featuring low power consumption, high speed, this transceiver module is ideal for data center, enterprise wiring closet, service provider transport application, Radio & Baseband Unit, etc.



# **Main** Specifications

| Brand                | LinkIT            |
|----------------------|-------------------|
| Connector type 1     | SFP+              |
| Connector type 2     | LC                |
| Measurements (WxHxD) | (13.9x14.55x56.5) |
| Wave length (nm)     | 850nm             |



## **Extended** Specifications

| Transmission speed | 10Gbps   |
|--------------------|----------|
| SFP Coding         | Intel    |
| Certifications     | CE, RoHS |





## **Dimensional** Sketches