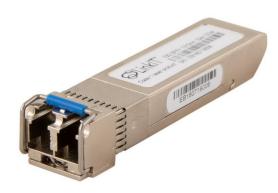

### Transceiver

LinkIT SFP+ 10Gbps SR 300m HPE LC, DDM, Multi-mode, 850nm

Product number: LI-8599-03D-JD092B

# **Product** Description

LinkIT transceiver modules supports up to 550m (MultiMode) and 100km (SingleMode) via LC connector. Digital diagnostics monitoring is available via a 2-wire serial interface, as specified in SFF-8472. Each transceiver module is individually tested to be used on a series of switches, routers, servers, network interface card (NICs) etc. Featuring low power consumption, high speed, this transceiver module is ideal for data center, enterprise wiring closet, service provider transport application, Radio & Baseband Unit, etc.