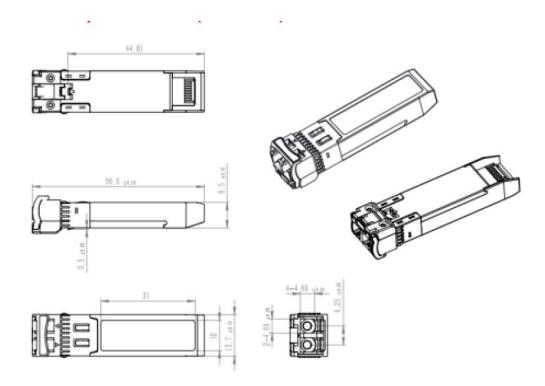

vidually tested to be used on a series of switches, routers, servers, network interface card (NICs) etc. Featuring low power consumption, high speed, this transceiver module is ideal for data center, enterprise wiring closet, service provider transport application, Radio & Baseband Unit, etc.



### **Main** Specifications

| Brand                | LinkIT            |
|----------------------|-------------------|
| Connector type 1     | SFP+              |
| Connector type 2     | LC                |
| Measurements (WxHxD) | (13.9x14.55x56.5) |
| Wave length (nm)     | 850nm             |



## **Extended** Specifications

| Transmission speed | 10Gbps   |
|--------------------|----------|
| SFP Coding         | Juniper  |
| Certifications     | CE, RoHS |





# **Dimensional** Sketches