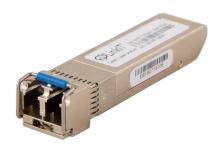

#### **Transceiver**

LinkIT SFP+ 10Gbps SR 300m Juniper LC, DDM, Multi-mode, 850nm

Product number: LI-8599-03D-JU

### **Main** Specifications

| Brand                | LinkIT            |
|----------------------|-------------------|
| Connector type 1     | SFP+              |
| Connector type 2     | LC                |
| Measurements (WxHxD) | (13.9x14.55x56.5) |
| Wave length (nm)     | 850nm             |