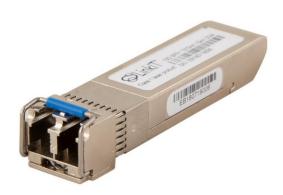

# LinkIT SFP+ 10Gbps SR 300m LinkIT LC, DDM, Multi-mode, 850nm

Product number: LI-8599-03D-LI

### **Product Description**

LinkIT transceiver modules supports up to 550m(MultiMode) and 100km(SingleMode) via LC connector. Digital diagnostics monitoring is available via a 2-wire serial interface, as specified in SFF-8472. Each transceiver module is individually tested to be used on a series of switches, routers, servers, network interface card (NICs) etc. Featuring low power consumption, high speed, this transceiver module is ideal for data center, enterprise wiring closet, service provider transport application, Radio & Baseband Unit, etc.

# **Main** Specifications

| Brand                | LinkIT            |
|----------------------|-------------------|
| Connector type 1     | SFP+              |
| Connector type 2     | LC                |
| Measurements (WxHxD) | (13.9x14.55x56.5) |
| Wave length (nm)     | 850nm             |