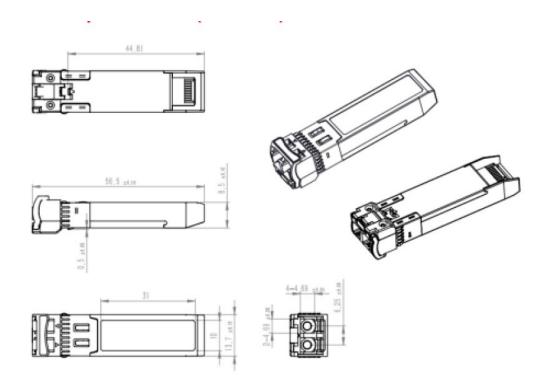

## **Dimensional** Sketches

# **Main** Specifications

| Brand                | LinkIT            |
|----------------------|-------------------|
| Connector type 1     | SFP+              |
| Connector type 2     | LC                |
| Measurements (WxHxD) | (13.9x14.55x56.5) |
| Wave length (nm)     | 850nm             |