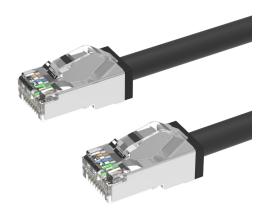

### **Product Description**

The LinkIT Outdoor Cat6a S/FTP patch cable is designed to meet industrial standards for high performance and reliability. The cable features pure copper conductors with an AWG 26/7 structure and a conductor diameter of 0.16 mm. It is equipped with 50  $\mu$ m gold-plated connectors and has an outer diameter of 6 mm. The cable is protected by a halogen-free and flame-retardant PUR sheath, ensuring durability and safety. It has been tested with DSX Fluke Channel to guarantee quality. The cable includes an ultra-short molded boot and tangle-free latch plugs that prevent snags and provide easy release. It is designed to operate effectively within a temperature range of -40°C to +80°C.

## **Main** Specifications

| Brand              | LinkIT                                         |
|--------------------|------------------------------------------------|
| Color              | Black                                          |
| Length (m)         | 3                                              |
| Category           | Cat.6a                                         |
| Connector type 1   | RJ-45 male (8P8C)                              |
| Connector type 2   | RJ-45 M (8P8C)                                 |
| Conductor material | Copper                                         |
| Cable shielding    | S/FTP - braided shielding/foiled twisted pairs |
| Conductor design   | Stranded                                       |
|                    |                                                |