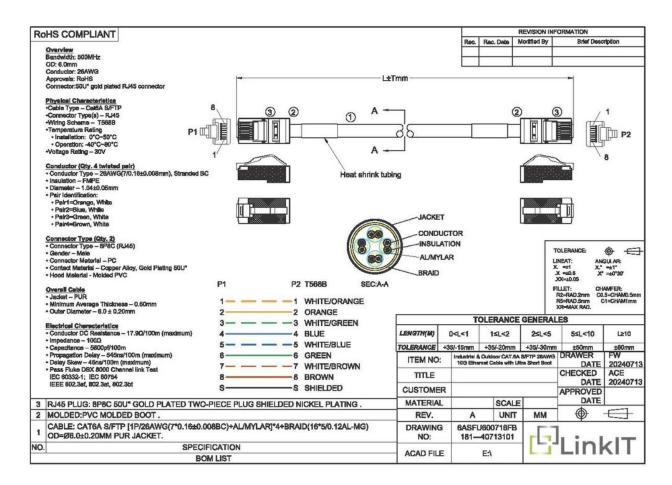

### **Dimensional** Sketches

### **Product Description**

The LinkIT Outdoor Cat6a S/FTP patch cable is designed to meet industrial standards for high performance and reliability. The cable features pure copper conductors with an AWG 26/7 structure and a conductor diameter of 0.16 mm. It is equipped with 50  $\mu$ m gold-plated connectors and has an outer diameter of 6 mm. The cable is protected by a halogen-free and flame-retardant PUR sheath, ensuring durability and safety. It has been tested with DSX Fluke Channel to guarantee quality. The cable includes an ultra-short molded boot and tangle-free latch plugs that prevent snags and provide easy release. It is designed to operate effectively within a temperature range of -40°C to +80°C.

# **Extended** Specifications

| AWG wire size             | 26                 |
|---------------------------|--------------------|
| Transmission speed        | 10Gbps             |
| Frequency (Mhz)           | 500                |
| Jacket material           | PUR                |
| Operating Temperature     | -40°C - 80°C       |
| Cable Diameter (mm)       | 6                  |
| Core color 1              | Orange             |
| Core color 2              | Blue               |
| Core color 3              | Green              |
| Core Color 4              | Brown              |
| Connector contact plating | 50 μin gold plated |
| EAN                       | 7072262020167      |
| Certifications            | CE, RoHS           |