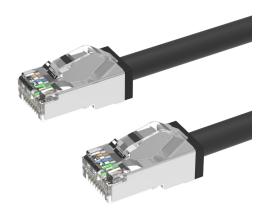

## **Product Description**

The LinkIT Outdoor Cat6a S/FTP patch cable is designed to meet industrial standards for high performance and reliability. The cable features pure copper conductors with an AWG 26/7 structure and a conductor diameter of 0.16 mm. It is equipped with 50  $\mu$ m gold-plated connectors and has an outer diameter of 6 mm. The cable is protected by a halogen-free and flame-retardant PUR sheath, ensuring durability and safety. It has been tested with DSX Fluke Channel to guarantee quality. The cable includes an ultra-short molded boot and tangle-free latch plugs that prevent snags and provide easy release. It is designed to operate effectively within a temperature range of -40°C to +80°C.

# **Main** Specifications

| Brand              | LinkIT                                         |
|--------------------|------------------------------------------------|
| Color              | Black                                          |
| Length (m)         | 40                                             |
| Category           | Cat.6a                                         |
| Connector type 1   | RJ-45 male (8P8C)                              |
| Connector type 2   | RJ-45 M (8P8C)                                 |
| Conductor material | Copper                                         |
| Cable shielding    | S/FTP - braided shielding/foiled twisted pairs |
| Conductor design   | Stranded                                       |
|                    |                                                |