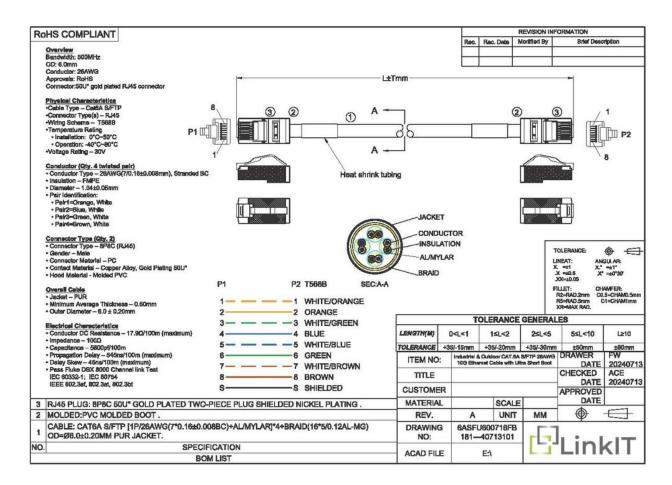

### **Dimensional** Sketches

## **Product Description**

The LinkIT Outdoor Cat6a S/FTP patch cable is designed to meet industrial standards for high performance and reliability. The cable features pure copper conductors with an AWG 26/7 structure and a conductor diameter of 0.16 mm. It is equipped with 50  $\mu$ m gold-plated connectors and has an outer diameter of 6 mm. The cable is protected by a halogen-free and flame-retardant PUR sheath, ensuring durability and safety. It has been tested with DSX Fluke Channel to guarantee quality. The cable includes an ultra-short molded boot and tangle-free latch plugs that prevent snags and provide easy release. It is designed to operate effectively within a temperature range of -40°C to +80°C.

# **Extended** Specifications

| AWG wire size             | 26                 |
|---------------------------|--------------------|
| Transmission speed        | 10Gbps             |
| Frequency (Mhz)           | 500                |
| Jacket material           | PUR                |
| Operating Temperature     | -40°C - 80°C       |
| Cable Diameter (mm)       | 6                  |
| Core color 1              | Orange             |
| Core color 2              | Blue               |
| Core color 3              | Green              |
| Core Color 4              | Brown              |
| Connector contact plating | 50 µin gold plated |
| EAN                       | 7072262020242      |
| Certifications            | CE, RoHS           |
|                           |                    |