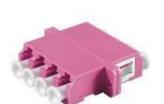

### **Product Description**

The fiber adapter has a ceramic sleeve, with mounting either with a clip or screw. The adapter also fits in a panel with SC duplex holes. The magenta color indicates OM4 multimode cabling