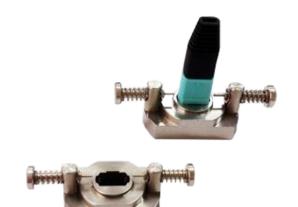

## Tools

**LinkIT MPO/MTP tool for outer sheath** For disassembly of outer sheath MPO/MTP

Product number: LI-M-REMKIT

## **Product Description**

For disassembly of outer sheath on MPO and MTP connectors. Steps for removing the housing.