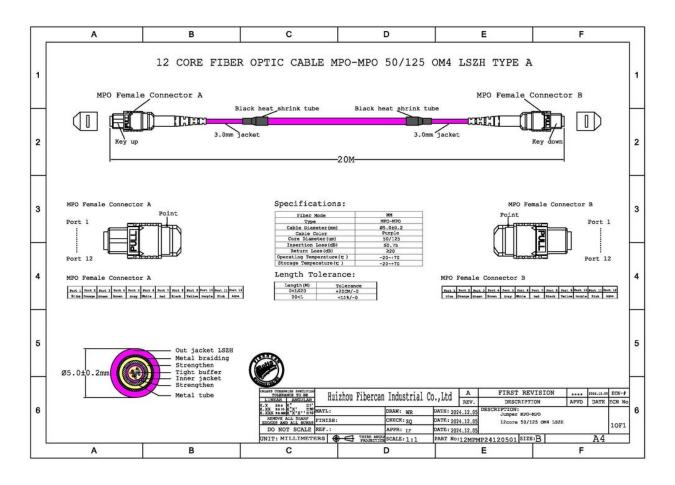

## Product Description

LinkIT MPO-A OM4 12c 20m cable is a high-performance multi-mode fiber solution designed for demanding data center and enterprise environments. Featuring MPO Female-Female connectors with UPC polish, the cable ensures optimal signal quality and minimal loss. The magenta-colored cable has a 5mm diameter and is armored with metal braiding and a metal tube for enhanced durability and protection against physical damage. Its LSZH (Low Smoke Zero Halogen) jacket ensures safety by reducing smoke and toxic emissions in case of fire, making it suitable for enclosed spaces. With an insertion loss of <0.75dB and a return loss of >20dB, the cable delivers excellent optical performance, ensuring reliable and efficient data transmission over short distances. Ideal for high-density applications, this robust and versatile cable is perfect for connecting MPO-compatible devices in modern networking infrastructures.

## **Main** Specifications

| Brand              | LinkIT       |
|--------------------|--------------|
| Color              | Magenta      |
| Length (m)         | 15           |
| Category           | MTP/MPO      |
| Connector type 1   | MPO-Female A |
| Connector type 2   | MPO-Female A |
| Number of fibers   | 12           |
| Core Diameter (um) | 50/125       |
|                    |              |

## **Extended** Specifications

| Jacket material          | LSZH            |
|--------------------------|-----------------|
| Optical Return Loss (dB) | > 20            |
| Insertion Loss (dB)      | < 0.75          |
| Operating Temperature    | -20 ~ +70       |
| Storage Temperature      | -20 ~ +70       |
| Cable Diameter (mm)      | 5               |
| Halogenfree              | V               |
| Certifications           | CE, REACH, RoHS |

## **Dimensional** Sketches

T +47 22 90 37 00

W www.linkit.eu