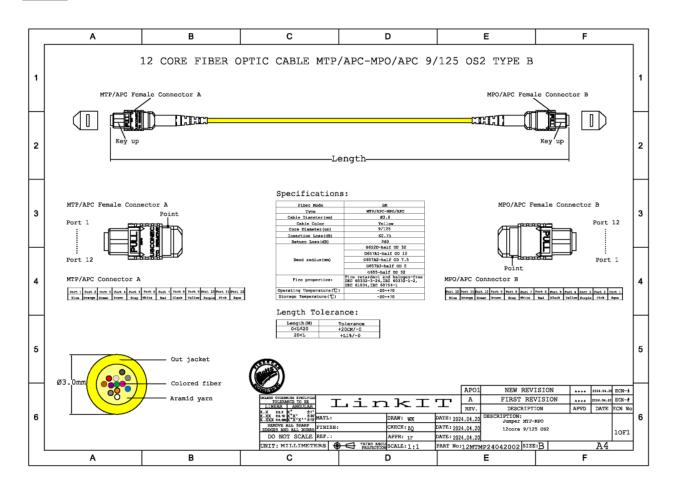

#### **Product Description**

This MPO / MTP fiber optic trunk cable houses 12 fibers. The OS2 multi cable is 3mm in diameter, comes in Yellow color and is halogen free (LSZH). The cable consists of MTP connectors from USConnec. Typical Insertion Loss 0.25dB, Optical Return Loss> 60dB and Maximum tensile, long-term: 80 N. Maximum length with OS2 cable is limited by which transceivers are used. MPO cable is delivered in the length you want, to order. For less expensive solution, cable with MPO connectors can be supplied on request. MPO and MTP are 100% compatible. If the best flame retardant cable is desired, we can supply the OFNP version, which has the best rating.

### **Main** Specifications

| Brand              | LinkIT             |
|--------------------|--------------------|
| Color              | Yellow             |
| Length (m)         | 7                  |
| Category           | OS2 12 fiber Ver.B |
| Connector type 1   | MTP/MPO F          |
| Connector type 2   | MTP/MPO F          |
| Number of fibers   | 12                 |
| Core Diameter (um) | 9/125 - Singlemode |

#### **Extended** Specifications

| Jacket material          | LSZH          |
|--------------------------|---------------|
| Optical Return Loss (dB) | ≥60           |
| Insertion Loss (dB)      | ≤0.75         |
| Operating Temperature    | -20°C ~ +70°C |
| Storage Temperature      | -20°C ~ +70°C |

| Cable Diameter (mm) | 2             |
|---------------------|---------------|
| Halogenfree         | V             |
| EAN                 | 7072262017815 |
| Tensile loads (N)   | 80 N          |
| Certifications      | CE, RoHS      |

#### **Dimensional** Sketches

Visit our website: