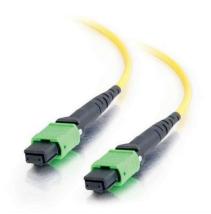

#### MTP/MPO

# **LinkIT MTP/MPO-B OS2 12c 7m**USConec MTP Female-Female | LSZH

Product number: LI-MTPOS2BFF-12C-070

#### **Product Description**

This MPO / MTP fiber optic trunk cable houses 12 fibers. The OS2 multi cable is 3mm in diameter, comes in Yellow color and is halogen free (LSZH). The cable consists of MTP connectors from USConnec. Typical Insertion Loss 0.25dB, Optical Return Loss> 60dB and Maximum tensile, long-term: 80 N. Maximum length with OS2 cable is limited by which transceivers are used. MPO cable is delivered in the length you want, to order. For less expensive solution, cable with MPO connectors can be supplied on request. MPO and MTP are 100% compatible. If the best flame retardant cable is desired, we can supply the OFNP version, which has the best rating.

### **Main** Specifications

| Brand              | LinkIT             |
|--------------------|--------------------|
| Color              | Yellow             |
| Length (m)         | 7                  |
| Category           | OS2 12 fiber Ver.B |
| Connector type 1   | MTP/MPO F          |
| Connector type 2   | MTP/MPO F          |
| Number of fibers   | 12                 |
| Core Diameter (um) | 9/125 - Singlemode |