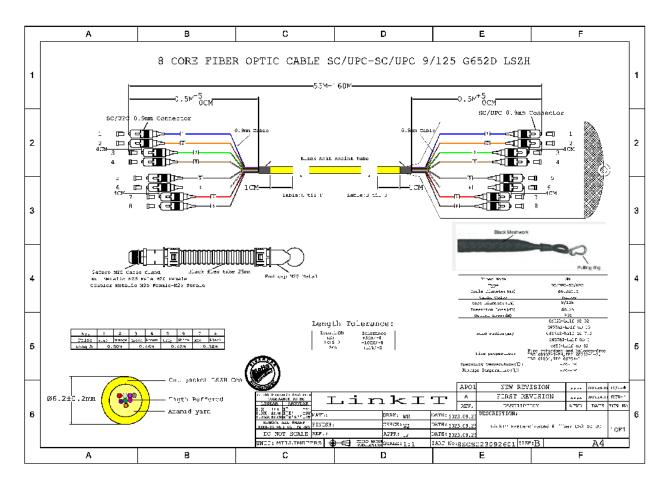

## **Product** Description

Main Specifications

This is a yellow OS2 Singlemode 9/125 fiber cable with eight core fibers. It is preterminated with SC-UPC connectors on both ends (8 connectors on each end). Side A has a pull tube, and side B has a pulling sock. The fanout length is 0.5 meters with a diameter of 0.9 mm. Attenuation is 0.40 dB/km at 1310 nm and 0.30 dB/km at 1550 nm. The maximum tensile load is N1200 (short) and 500 (long), and the maximum bend radius is 20D (dynamic) and 10D (static). It can operate in temperatures from -20°C to +70°C. The cable has a loose tube structure with G652D fibers and a diameter of 6.2 mm. It weighs 67 g per meter and is halogen-free (LSZH), suitable for both indoor and outdoor use.

## **Dimensional** Sketches

LinkIT Gneisveien 30 2020 Skedsmokorset Norway T +47 22 90 37 00 W <u>www.linkit.eu</u> M linkit@linkit.eu Visit our website:

Imported and distributed by CBK Distribusjon AS