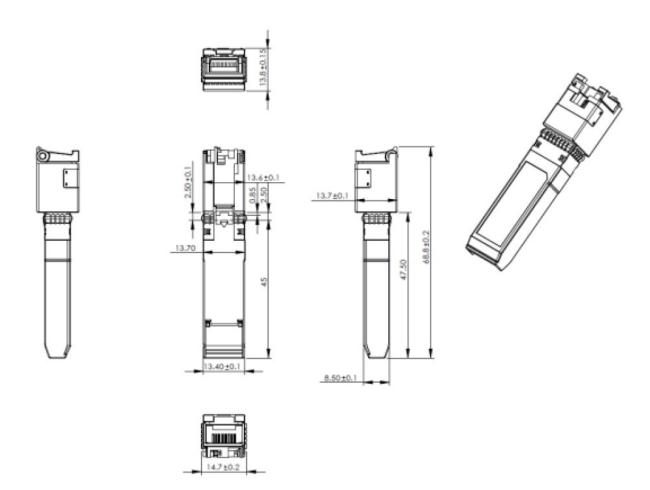

2. Each transceiver module is individually tested to be used on a series of switches, routers, servers, network interface card (NICs) etc. Featuring low power consumption, high speed, this transceiver module is ideal for data center, enterprise wiring closet, service provider transport application, Radio & Baseband Unit, etc.



#### **Main** Specifications

| Brand                | LinkIT            |
|----------------------|-------------------|
| Connector type 1     | SFP+              |
| Connector type 2     | RJ45              |
| Measurements (WxHxD) | (13.9x14.55x56.5) |



Norway

### **Extended** Specifications

| Transmission speed | 10Gbps   |
|--------------------|----------|
| SFP Coding         | Cisco    |
| Certifications     | CE, RoHS |





## **Dimensional** Sketches