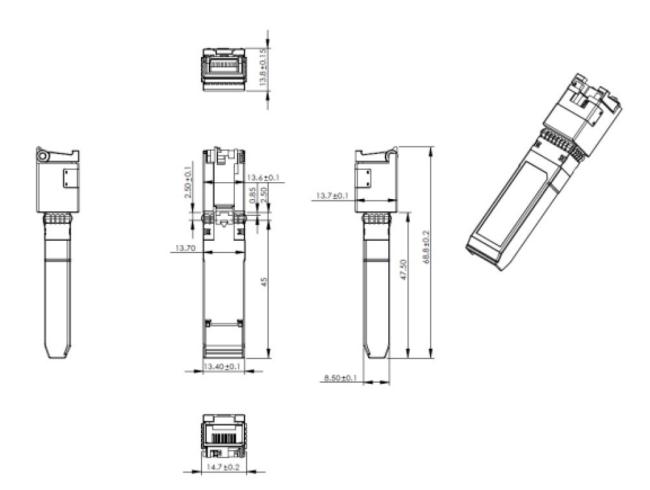

## **Dimensional** Sketches

#### **Main** Specifications

| Brand                | LinkIT            |
|----------------------|-------------------|
| Connector type 1     | SFP+              |
| Connector type 2     | RJ45              |
| Measurements (WxHxD) | (13.9x14.55x56.5) |