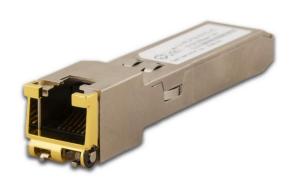

#### **Transceiver**

**LinkIT SFP+ 10Gbps RJ45 30m Dell** 10G-, 5G-, 2.5G-, 1000base-T

Product number: LI-RJ99-00D-D

#### **Main** Specifications

| Brand                | LinkIT            |
|----------------------|-------------------|
| Connector type 1     | SFP+              |
| Connector type 2     | RJ45              |
| Measurements (WxHxD) | (13.9x14.55x56.5) |