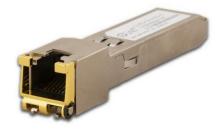

### **Transceiver**

**LinkIT SFP+ 10Gbps RJ45 30m Juniper** 10G-, 5G-, 2.5G-, 1000base-T

Product number: LI-RJ99-00D-JU

#### **Main** Specifications

| Brand                | LinkIT            |
|----------------------|-------------------|
| Connector type 1     | SFP+              |
| Connector type 2     | RJ45              |
| Measurements (WxHxD) | (13.9x14.55x56.5) |