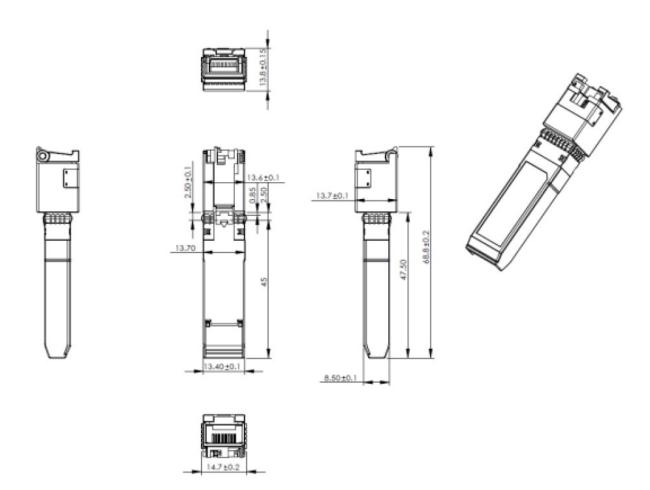

in SFF-8472. Each transceiver module is individually tested to be used on a series of switches, routers, servers, network interface card (NICs) etc. Featuring low power consumption, high speed, this transceiver module is ideal for data center, enterprise wiring closet, service provider transport application, Radio & Baseband Unit, etc.



#### **Main** Specifications

| Brand                | LinkIT            |
|----------------------|-------------------|
| Connector type 1     | SFP+              |
| Connector type 2     | RJ45              |
| Measurements (WxHxD) | (13.9x14.55x56.5) |



## **Extended** Specifications

| Transmission speed | 10Gbps   |
|--------------------|----------|
| SFP Coding         | Juniper  |
| Certifications     | CE, RoHS |





# **Dimensional** Sketches